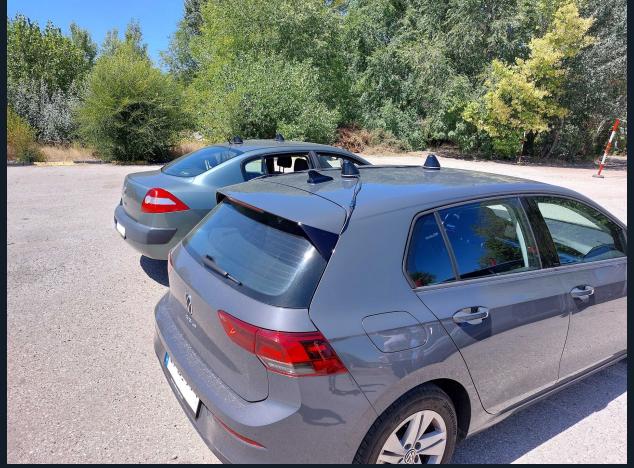

## Testing steps

Requirements

- Dev testing / Unit tests
- Integration / Smoke testing
- Automated testing writing new, and regression
- Simulation testing
- Field testing

commsignia

**Field testing - The antennas** 