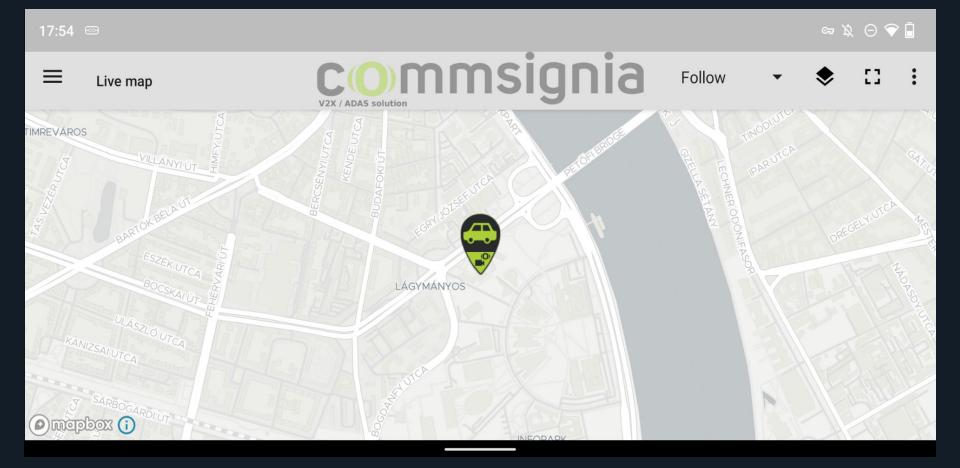

## Testing steps

Requirements

- Dev testing / Unit tests
- Integration / Smoke testing
- Automated testing writing new, and regression
- Simulation testing
- Field testing

commsignia

**Field testing - The antennas** 

Field testing - The OBU in the boot

Field testing - The RSU

Field testing - Today's office #1

**co**mmsignia