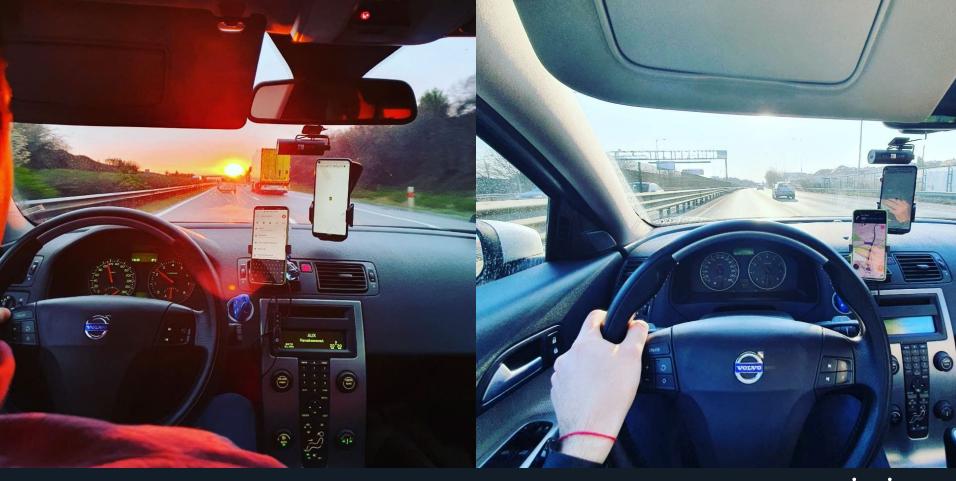

## Testing steps

Requirements

- Dev testing / Unit tests
- Integration / Smoke testing
- Automated testing writing new, and regression
- Simulation testing
- Field testing

commsignia

**Field testing - The antennas** 

Field testing - The OBU in the boot

Field testing - The RSU

Field testing - Today's office #1

**co**mmsignia