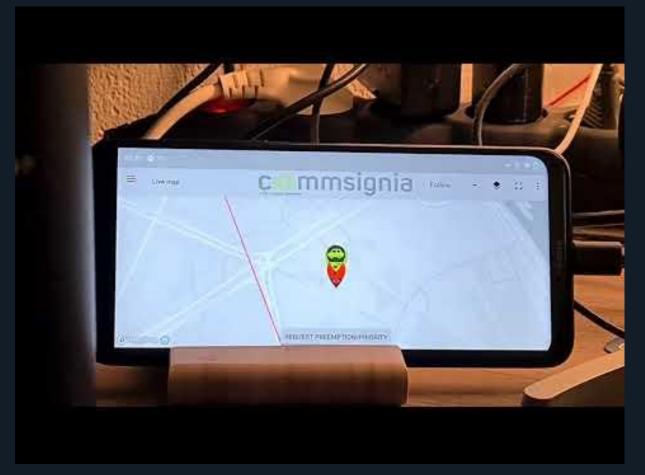

## Testing steps

Requirements

- Dev testing / Unit tests
- Integration / Smoke testing
- Automated testing writing new, and regression
- Simulation testing
- Field testing

commsignia

**Field testing - The antennas** 

Field testing - The OBU in the boot

Field testing - The RSU

Field testing - Today's office #1

**co**mmsignia