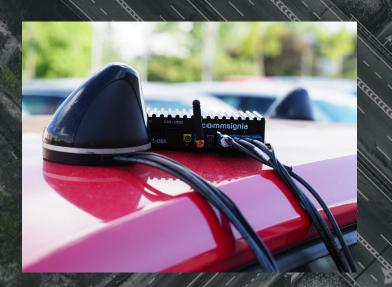

## Testing steps

Requirements

- Dev testing / Unit tests
- Integration / Smoke testing
- Automated testing writing new, and regression
- Simulation testing
- Field testing

commsignia

**Field testing - The antennas** 